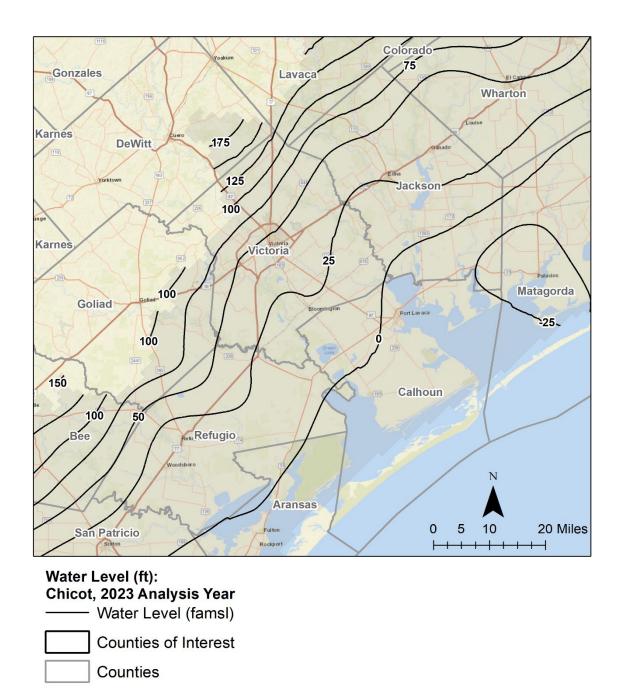

Figures 2 and 3 show water level contours for the Chicot Aquifer generated for the years 2000 and 2023, respectively. Figure 4 provides contours at 10-ft intervals that show the change in water levels from 2000 to 2023 for the Chicot Aquifer across Victoria, Jackson, Refugio, and Calhoun counties. Across these four GCDs, the contour intervals range between 10 ft (rebound) and -20 ft (decline).

Figure 2 Contours of the Water Levels Generated for the Chicot Aquifer for the 2000 Analysis Year

Figure 3 Contours of the Water Levels Generated for the Chicot Aquifer for the 2023 Analysis Year

Figure 4 Contours of the change in water levels in the Chicot Aquifer from the 2000 Analysis Year to the 2023 Analysis Year