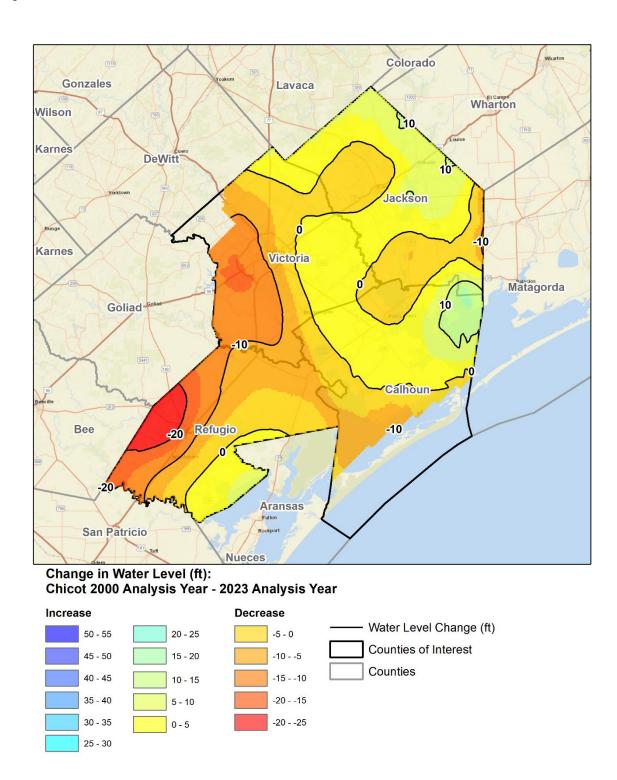

Figures 2 and 3 show water level contours for the Chicot Aquifer generated for the years 2000 and 2023, respectively. Figure 4 provides contours at 10-ft intervals that show the change in water levels from 2000 to 2023 for the Chicot Aquifer across Victoria, Jackson, Refugio, and Calhoun counties. Across these four GCDs, the contour intervals range between 10 ft (rebound) and -20 ft (decline).