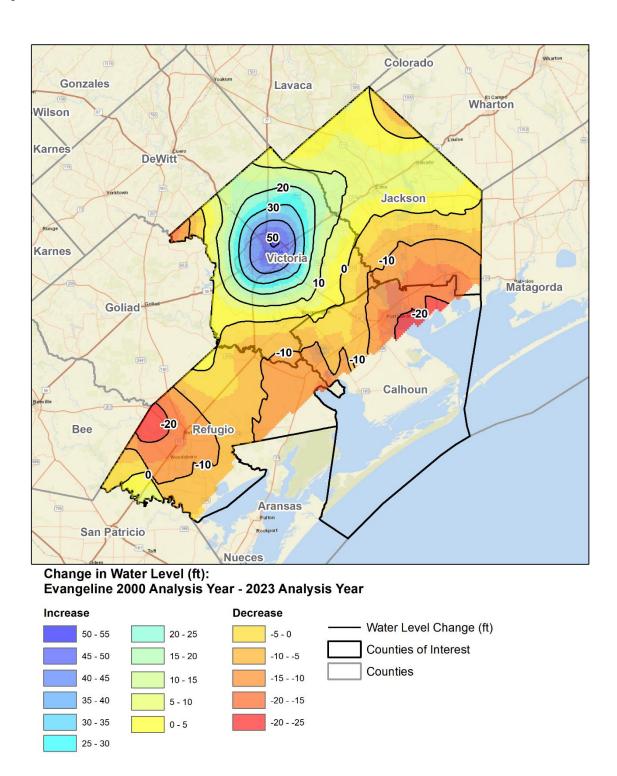

Figures 5 and 6 show water level contours for the Evangeline Aquifer generated for the years 2000 and 2023, respectively. Figure 7 provides contours of the change in water levels from 2000 to 2023 for the Evangeline Aquifer. Across these four GCDs, the contour intervals range between 50 ft (rebound) and -20 ft (decline). In Figures 4 and 7, the areal extend of the Chicot and Evangeline Aquifers in all four counties is based on the representation of the Evangeline Aquifer in the current Groundwater Availability Model (GAM) for GMA 15 developed by Chowdhury and others (2004).