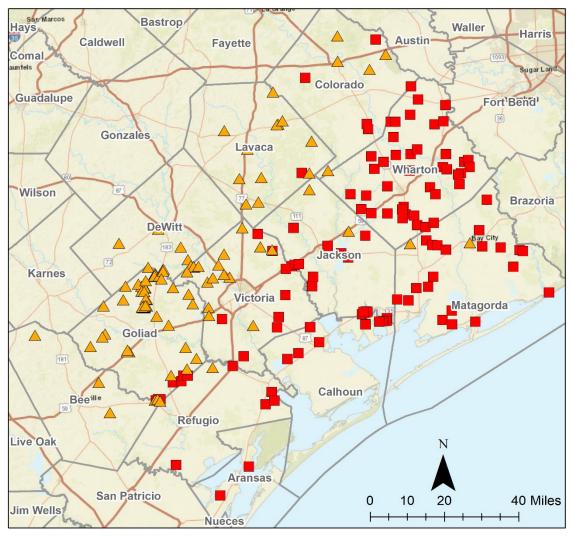

<sup>\*</sup> change is measured relative to the year 2000; avg WL is measured relative to mean sea level

**Monitoring Well Network** 

Counties of Interest
Counties

Evangeline Aquifer

Chicot Aquifer

Figure 1 Location of Water Levels that were Interpolated to Generate the Water Levels Surfaces for the Chicot and the Evangeline aquifers