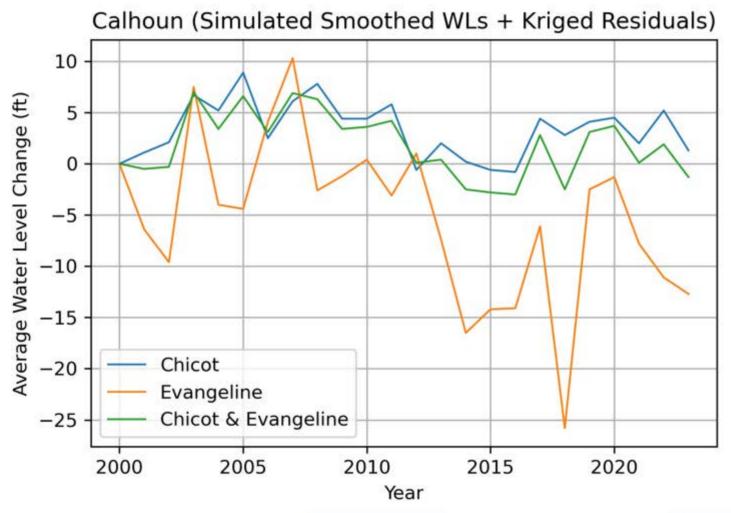

Table 2 Average annual water level (ft, msl) and change in the average annual water level for Calhoun County for the Chicot Aquifer, the Evangeline Aquifer and the Chicot & Evangeline aquifers

| Aquifer    | Water<br>Level/<br>Change | 2000 | 2001 | 2002 | 2003 | 2004 | 2005 | 2006 | 2007 | 2008 | 2009 | 2010 | 2011 | 2012 | 2013 | 2014  | 2015  | 2016  | 2017 | 2018  | 2019 | 2020 | 2021 | 2022  | 2023  |
|------------|---------------------------|------|------|------|------|------|------|------|------|------|------|------|------|------|------|-------|-------|-------|------|-------|------|------|------|-------|-------|
| Chicot     | avg. WL (ft)              | -7.0 | -5.9 | -4.9 | -0.3 | -1.8 | 1.9  | -4.5 | -1.0 | 8.0  | -2.6 | -2.6 | -1.2 | -7.6 | -5.1 | -6.8  | -7.7  | -7.8  | -2.6 | -4.2  | -2.9 | -2.6 | -5.0 | -1.8  | -5.7  |
|            | change (ft)*              | 0.0  | 1.1  | 2.1  | 6.7  | 5.2  | 8.9  | 2.5  | 6.1  | 7.8  | 4.4  | 4.4  | 5.8  | -0.6 | 2.0  | 0.2   | -0.6  | -0.8  | 4.4  | 2.8   | 4.1  | 4.5  | 2.0  | 5.2   | 1.3   |
| Evangeline | avg. WL (ft)              | 17.7 | 11.3 | 8.1  | 25.2 | 13.7 | 13.3 | 21.8 | 28.0 | 15.1 | 16.5 | 18.1 | 14.6 | 18.7 | 10.3 | 1.2   | 3.6   | 3.6   | 11.6 | -8.0  | 15.2 | 16.4 | 9.9  | 6.6   | 5.0   |
|            | change (ft)*              | 0.0  | -6.4 | -9.6 | 7.5  | -4.0 | -4.4 | 4.1  | 10.3 | -2.6 | -1.2 | 0.4  | -3.1 | 1.0  | -7.4 | -16.5 | -14.2 | -14.1 | -6.1 | -25.8 | -2.5 | -1.3 | -7.8 | -11.1 | -12.7 |
| Chicot &   | avg. WL (ft)              | -3.2 | -3.7 | -3.5 | 3.7  | 0.2  | 3.3  | -0.2 | 3.7  | 3.1  | 0.2  | 0.4  | 1.0  | -3.1 | -2.8 | -5.7  | -6.1  | -6.2  | -0.4 | -5.7  | -0.1 | 0.5  | -3.1 | -1.3  | -4.5  |
| Evangeline | change (ft)*              | 0.0  | -0.5 | -0.3 | 7.0  | 3.4  | 6.6  | 3.1  | 6.9  | 6.3  | 3.4  | 3.6  | 4.2  | 0.1  | 0.4  | -2.5  | -2.8  | -3.0  | 2.8  | -2.5  | 3.1  | 3.7  | 0.1  | 1.9   | -1.3  |

<sup>\*</sup> change is measured relative to the year 2000; avg WL is measured relative to mean sea level

Table 3 Average annual water level (ft, msl) and change in the average annual water level for Jackson County for the Chicot Aquifer, the Evangeline Aquifer and the Chicot & Evangeline aquifers