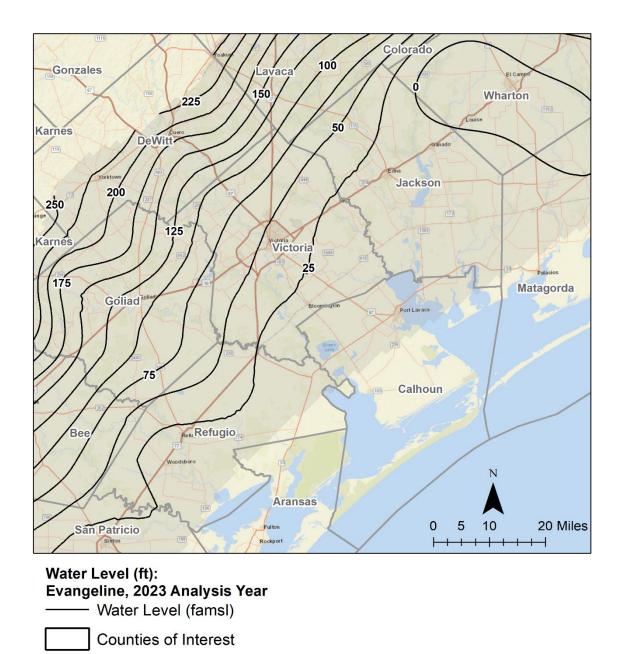

Figures 5 and 6 show water level contours for the Evangeline Aquifer generated for the years 2000 and 2023, respectively. Figure 7 provides contours of the change in water levels from 2000 to 2023 for the Evangeline Aquifer. Across these four GCDs, the contour intervals range between 50 ft (rebound) and -20 ft (decline). In Figures 4 and 7, the areal extend of the Chicot and Evangeline Aquifers in all four counties is based on the representation of the Evangeline Aquifer in the current Groundwater Availability Model (GAM) for GMA 15 developed by Chowdhury and others (2004).