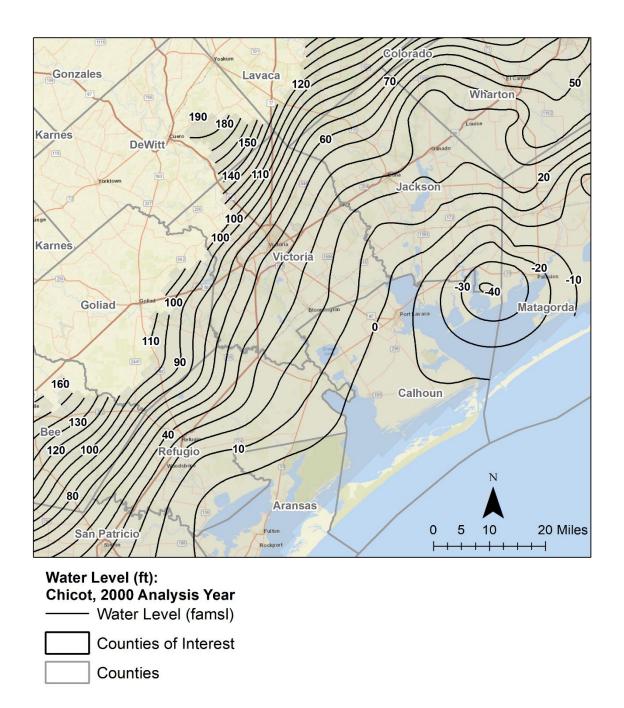

Figures 2 and 3 show water level contours for the Chicot Aquifer generated for the years 2000 and 2023, respectively. Figure 4 provides contours at 10-ft intervals that show the change in water levels from 2000 to 2023 for the Chicot Aquifer across Victoria, Jackson, Refugio, and Calhoun counties. Across these four GCDs, the contour intervals range between 10 ft (rebound) and -20 ft (decline).

Figure 2 Contours of the Water Levels Generated for the Chicot Aquifer for the 2000 Analysis Year

Figure 3 Contours of the Water Levels Generated for the Chicot Aquifer for the 2023 Analysis Year

Figure 4 Contours of the change in water levels in the Chicot Aquifer from the 2000 Analysis Year to the 2023 Analysis Year