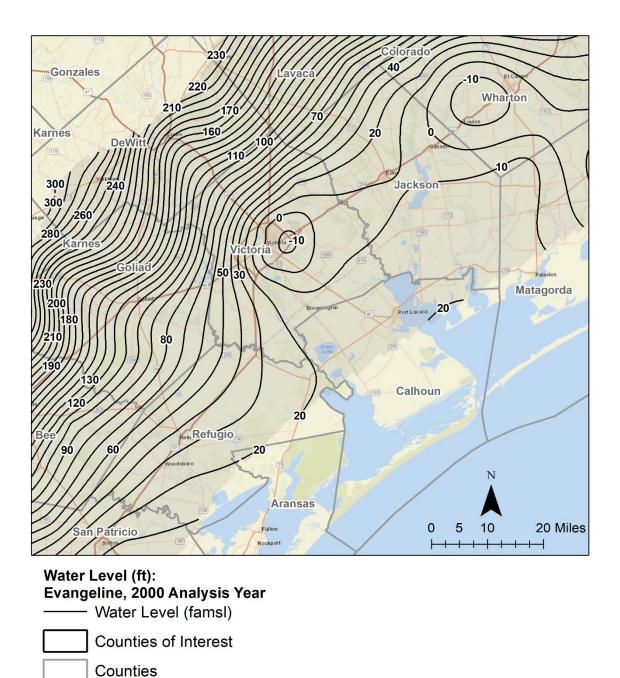

Figures 5 and 6 show water level contours for the Evangeline Aquifer generated for the years 2000 and 2023, respectively. Figure 7 provides contours of the change in water levels from 2000 to 2023 for the Evangeline Aquifer. Across these four GCDs, the contour intervals range between 50 ft (rebound) and -20 ft (decline). In Figures 4 and 7, the areal extend of the Chicot and Evangeline Aquifers in all four counties is based on the representation of the Evangeline Aquifer in the current Groundwater Availability Model (GAM) for GMA 15 developed by Chowdhury and others (2004).